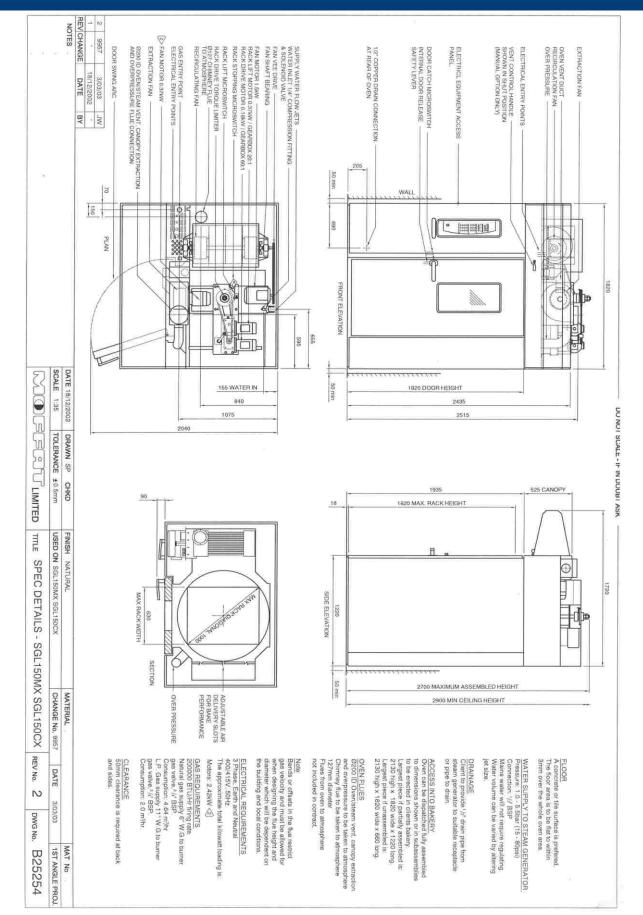

## **Specification Information**

| Model No.:  | SGL150CXN                                                                                                                                                                                                                                                                                                                                                                                                                                                                                                                                                                                                                                                                             |
|-------------|---------------------------------------------------------------------------------------------------------------------------------------------------------------------------------------------------------------------------------------------------------------------------------------------------------------------------------------------------------------------------------------------------------------------------------------------------------------------------------------------------------------------------------------------------------------------------------------------------------------------------------------------------------------------------------------|
| Power:      | 3P + N + E, 400 - 415 volt, 50 Hz, 2.42kW                                                                                                                                                                                                                                                                                                                                                                                                                                                                                                                                                                                                                                             |
| Gas require | ments : 200 MJ/hr<br>Natural gas supply 2.0 kpa to burner gas valve (3/4" BSP connection)<br>LP gas supply 3.0 kpa to burner gas valve (3/4" BSP connection)                                                                                                                                                                                                                                                                                                                                                                                                                                                                                                                          |
| Connection  | <b>s:</b> $1/2$ " BSP water supply connection and $\frac{1}{2}$ " copper drain located at rear of oven                                                                                                                                                                                                                                                                                                                                                                                                                                                                                                                                                                                |
| Dimensions  | : Width: 1820mm<br>Depth: 1720mm (includes canopy)<br>Height: 2700mm (includes canopy)                                                                                                                                                                                                                                                                                                                                                                                                                                                                                                                                                                                                |
| Weight:     | 850kg                                                                                                                                                                                                                                                                                                                                                                                                                                                                                                                                                                                                                                                                                 |
|             | <ul> <li>ion Information</li> <li>ide the following connections:</li> <li>Oven requires direct wiring from switchboard. Note: element wattage may vary by 5% Water connection ½" BSP. Drainage connection ½" copper drain pipe</li> <li>Oven supply does not include canopies and flues as required by relevant authorities.</li> <li>Bends or offsets in the flue restrict gas velocity and must be allowed for when designing the flue height and diameter which will be dependent on the building and local conditions.</li> <li>Chimney flue to be taken to atmosphere 127mm diam.</li> <li>Oven exhaust flue 200mm dia (canopy models), 100mm dia (non canopy models)</li> </ul> |
| Clearance:  | 50mm clearance is required at back and sides of unit<br>Minimum 2900mm ceiling height                                                                                                                                                                                                                                                                                                                                                                                                                                                                                                                                                                                                 |
| Floor:      | A concrete or tile surface is preferred.<br>The floor area is to be flat to within 3mm over whole floor area.                                                                                                                                                                                                                                                                                                                                                                                                                                                                                                                                                                         |
| Access:     | Oven is supplied partially assembled to be fully erected on site.<br>Largest piece if partially assembled 2130mm H x 1820mm W x 1220mm D<br>Largest piece if unassembled 2130mm H x 1820mm W x 660mm D                                                                                                                                                                                                                                                                                                                                                                                                                                                                                |

Largest piece if unassembled 2130mm H x 1820mm W x 660mm D

In line with policy to continually develop and improve its products, Moffat reserves the right to change specifications and design without notice.